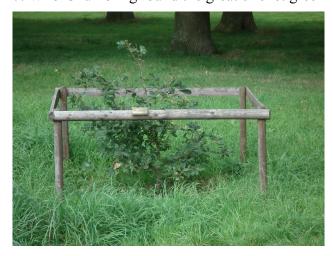

#### 7. Who is rumbling round the great cricket green in the sky? **Gnasher Appleton**

8. What colour is the bag of the duck watcher? Yellow

9. Name the house.

**The Old Forge House** 