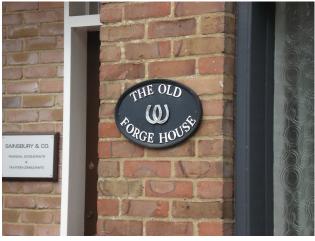

#### 7. Who is rumbling round the great cricket green in the sky? **Gnasher Appleton**

8. What colour is the bag of the duck watcher? Yellow

9. Name the house.

**The Old Forge House** 