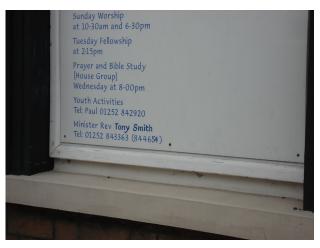

## 19. Who is Tony Smith? The Baptist Church Minister

20. Which garden is next to the man who died twice? Eden