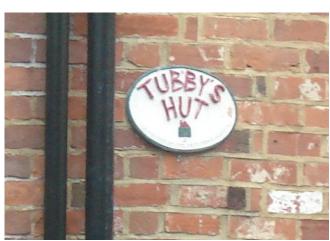

# 13. What tools are found at Old Forge Cottage? Anvil, Hammer and Tongs

14. Who's hut is near Freelands? **Tubby** 

15. What bird is sitting beside the mouse? **An owl** 