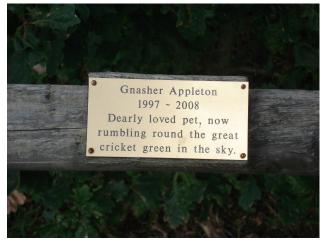

#### 7. Who is rumbling round the great cricket green in the sky? **Gnasher Appleton**

8. What colour is the bag of the duck watcher? Yellow

9. Name the house.

**The Old Forge House** 