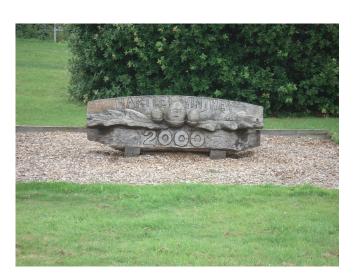

# **Hartley Wintney Answers**

1. Who can park inside The Walled Garden? akesios staff and visitors

2. What links Amanda Randall and Roger Berry? The Millennium Sculpture

3. What is between Egypt and Africa? Mesopotamia