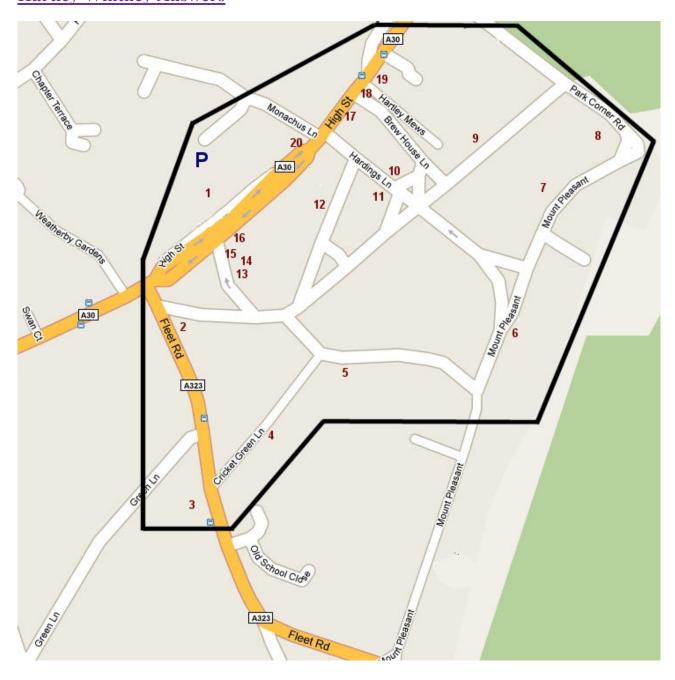

# **Hartley Wintney Answers**

1. Who can park inside The Walled Garden? akesios staff and visitors

2. What links Amanda Randall and Roger Berry? The Millennium Sculpture

3. What is between Egypt and Africa? Mesopotamia