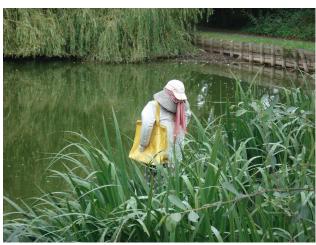

#### 7. Who is rumbling round the great cricket green in the sky? **Gnasher Appleton**

8. What colour is the bag of the duck watcher? Yellow

9. Name the house.

**The Old Forge House** 