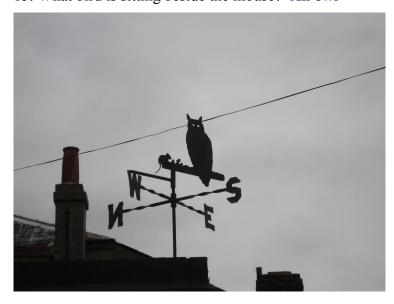

# 13. What tools are found at Old Forge Cottage? Anvil, Hammer and Tongs

14. Who's hut is near Freelands? **Tubby** 

15. What bird is sitting beside the mouse? **An owl** 